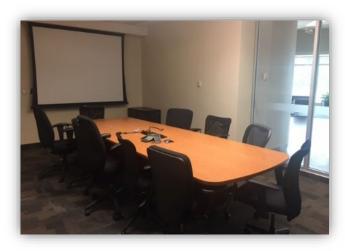

#### **Boardrooms**

- We have 2 breakout meeting rooms available
- Seats up to 14 people
- Fully equipped with screen, projector, speakers, and plug and play technology
- Amenities nearby-full kitchen and washrooms