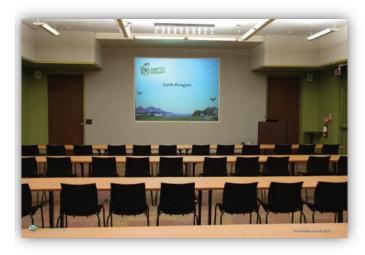

### **Theatre (Large Conference Room)**

- Seats up to 90 people theatre style (no desks), up to 60 people classroom style (with desks) and 40 people (U-shaped with desks)
- Fully equipped with screen, projector, speakers, podium and plug and play technology
- Amenities nearby-full kitchen and washrooms